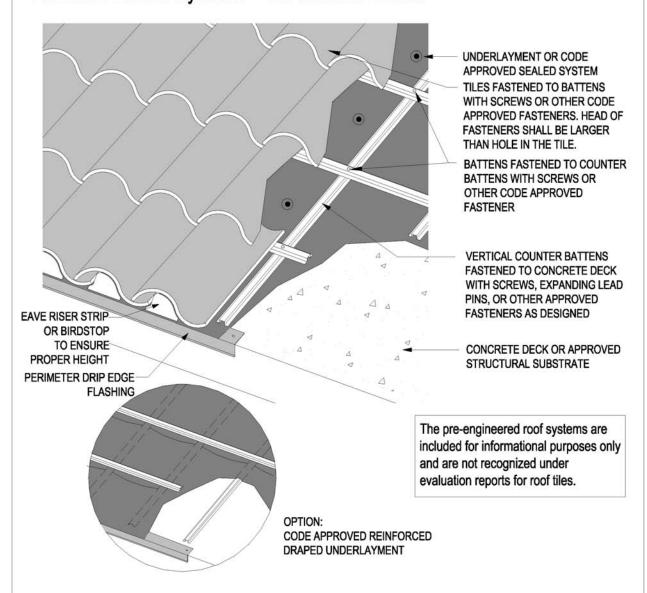

## **SPECIALTY INSTALLATIONS**

For Informational Purposes Only-These have not been evaluated by Uniform ES.

## SPECIALTY CONDITIONS - PRE-ENGINEERED DECK

Installation on Concrete Deck Considerations Adhesive Based Systems - On Counter Batten MC-26

## Notes:

- 1. Vertical battens to be metal or as approved or designed as per metal deck manufacturer.
- Dimensions shown are minimums and are intended to be approximate to allow for reasonable tolerances due to field conditions.

Drawing shown depicts the application of all tile profiles. Unless otherwise noted it would apply to either concrete or clay tiles.