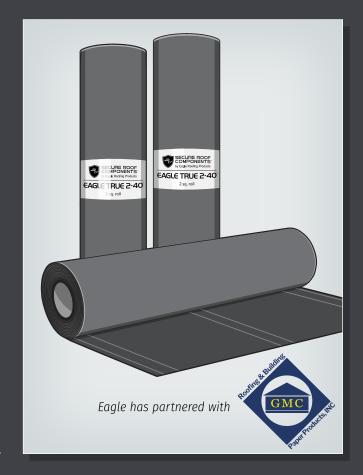

# Strong. Flexible. Water Resistant.

Protect your roof against moisture and heat damage with Eagle True 2-40. A high quality, premium underlayment, Eagle True 2-40 is manufactured using superior organic felt that is saturated with asphalt and covered on top with mineral surface fines to prevent sticking in the roll.

An exceptional choice to the traditional 30lb base option, **Eagle True 2-40** is thicker, stronger and less prone to tearing or splitting during installation or weather events. It also prevents water infiltration by flexing and sealing around the nail for more nail seal-ability. This water-resistant underlayment can be used beneath both residential and commercial roofing systems. Eagle Roofing Products recommends following building code and local amendments when installing, as well as referring to the Tile Roofing Industry Alliance (TRIA) manual when used as a concrete tile roof underlayment.

#### **Warranty & Manufacturer:**

Warranty is provided by GMC Roofing and Building Paper Products, Inc. (not Eagle Roofing Products) and information can be found on our website.

Eagle True 2-40 is a product of Eagle Roofing Products "Secure Roof Components" line.